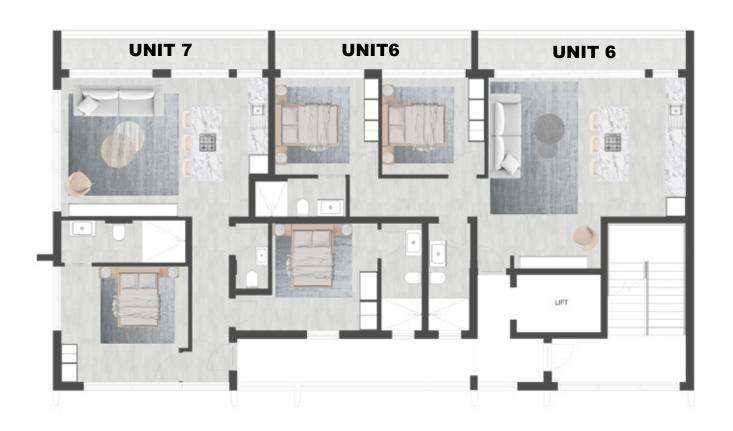

werful proprietary DG database combined with its eye-catching and prominent advertising, both in print and digital media, together with our visible network of sales offices support our strong performance on the Western Cape's Atlantic Seaboard, Southern Suburbs, Western Seaboard and surrounding areas.

DOGON GROUP (PTY) LTD REGISTRATION NO: 2002/020365/07 REGISTERED WITH THE PPRA - FFC No. F110941 ALEXA HORNE (MANAGING DIRECTOR) P O BOX 605 SEA POINT 8060 THE KINGS, 101 REGENT ROAD SEA POINT, SOUTH AFRICA TEL +27 21 433 2580 FAX +27 21 433 2781

## SALES AGENT



JAMES CURTIS
082 485 2702
james@dgproperties.co.za
Registered with the PPRA - Full Status Agent - FFC No. 0485176

HEAD OFFICE **021 433 2580** 















GROUND FLOOR PARKING scale 1 = 100





## THE CLIFFORD

LEVEL 2