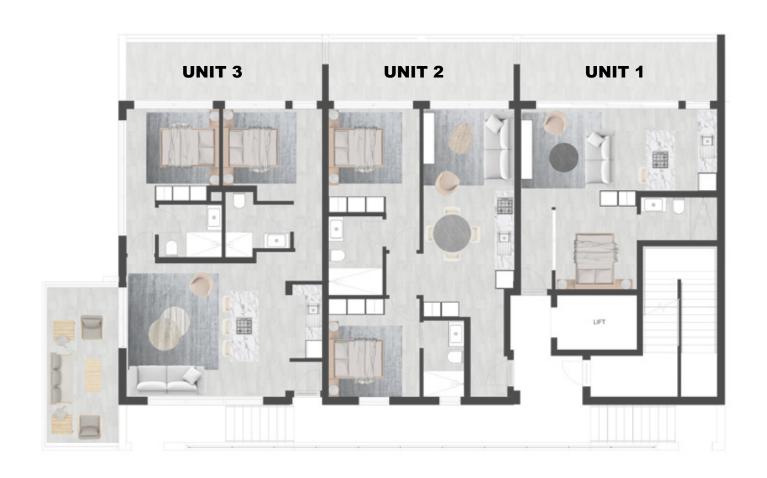

strategies are implemented. The powerful proprietary DG database combined with its eye-catching and prominent advertising, both in print and digital media, together with our visible network of sales offices support our strong performance on the Western Cape's Atlantic Seaboard, Southern Suburbs, Western Seaboard and surrounding areas.

DOGON GROUP (PTY) LTD REGISTRATION NO: 2002/020365/07 REGISTERED WITH THE PPRA - FFC No. F110941 ALEXA HORNE (MANAGING DIRECTOR) P O BOX 605 SEA POINT 8060 THE KINGS, 101 REGENT ROAD SEA POINT, SOUTH AFRICA TEL +27 21 433 2580 FAX +27 21 433 2781

## SALES AGENT



JAMES CURTIS
082 485 2702
james@dgproperties.co.za
Registered with the PPRA - Full Status Agent - FFC No. 0485176

HEAD OFFICE **021 433 2580** 















GROUND FLOOR PARKING scale 1 = 100





## THE CLIFFORD

LEVEL 2