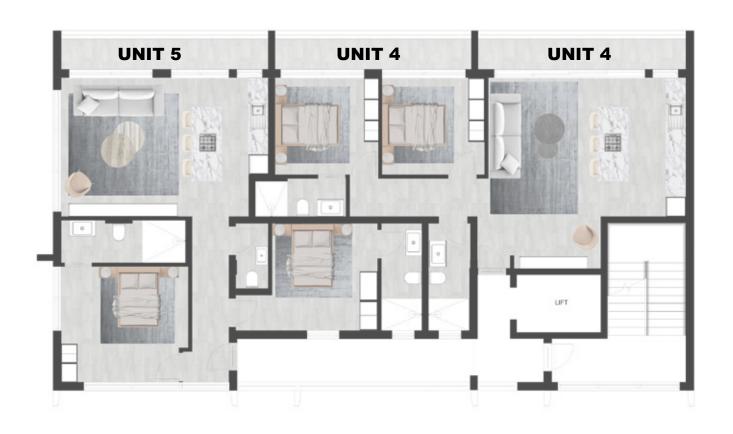

e powerful proprietary DG database combined with its eye-catching and prominent advertising, both in print and digital media, together with our visible network of sales offices support our strong performance on the Western Cape's Atlantic Seaboard, Southern Suburbs, Western Seaboard and surrounding areas.

DOGON GROUP (PTY) LTD REGISTRATION NO: 2002/020365/07 REGISTERED WITH THE PPRA - FFC No. F110941 ALEXA HORNE (MANAGING DIRECTOR) P O BOX 605 SEA POINT 8060 THE KINGS, 101 REGENT ROAD SEA POINT, SOUTH AFRICA TEL +27 21 433 2580 FAX +27 21 433 2781

## SALES AGENT



JAMES CURTIS
082 485 2702
james@dgproperties.co.za
Registered with the PPRA - Full Status Agent - FFC No. 0485176

HEAD OFFICE **021 433 2580** 















GROUND FLOOR PARKING scale 1 = 100





## THE CLIFFORD

LEVEL 2